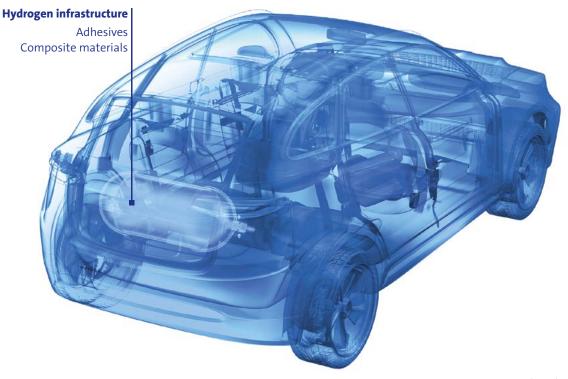

Our adhesives, sealants, insulating resins encapsulants enhance the performance of motors, batteries, electrical control units, wiring harnesses, connectors, inverters, converters, sensors (ADAS), switches and EV-charging infrastructures. With our carbon fiber rovings and resin systems for wet and towpreg filament winding we offer reliable solutions for the production of hydrogen pressure vessels for the automotive and transportation industry.

#### Composite materials for hydrogen infrastructure

Araldite® / Aradur® Wet filament winding epoxy resin systems

Araldite® / Aradur® Towpreg epoxy resin systems