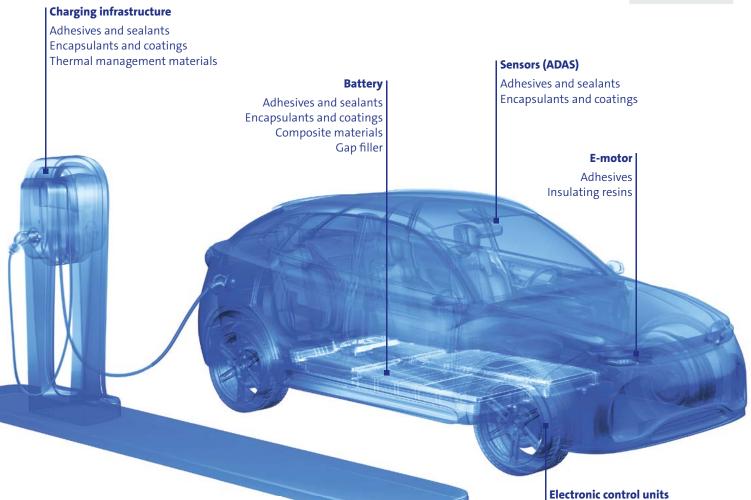

Future mobility solutions and technologies

BODO MÖLLER CHEMIE is a global full-line supplier for future mobility and provides a wide range of high-performance products. E-mobility applications demand advanced performance encapsulants, gap fillers, adhesives and sealants. Thermally conductive materials optimize the heat management and ensure higher performance and extended lifetime of

Our adhesives, sealants, insulating resins encapsulants enhance the performance of motors, batteries, electrical control units, wiring harnesses, connectors, inverters, converters, sensors (ADAS), switches and EV-charging infrastructures. With our carbon fiber rovings and resin systems for wet and towpreg filament winding we offer reliable solutions for the production of hydrogen pressure vessels for the automotive and transportation industry.

electrical and electronic components.